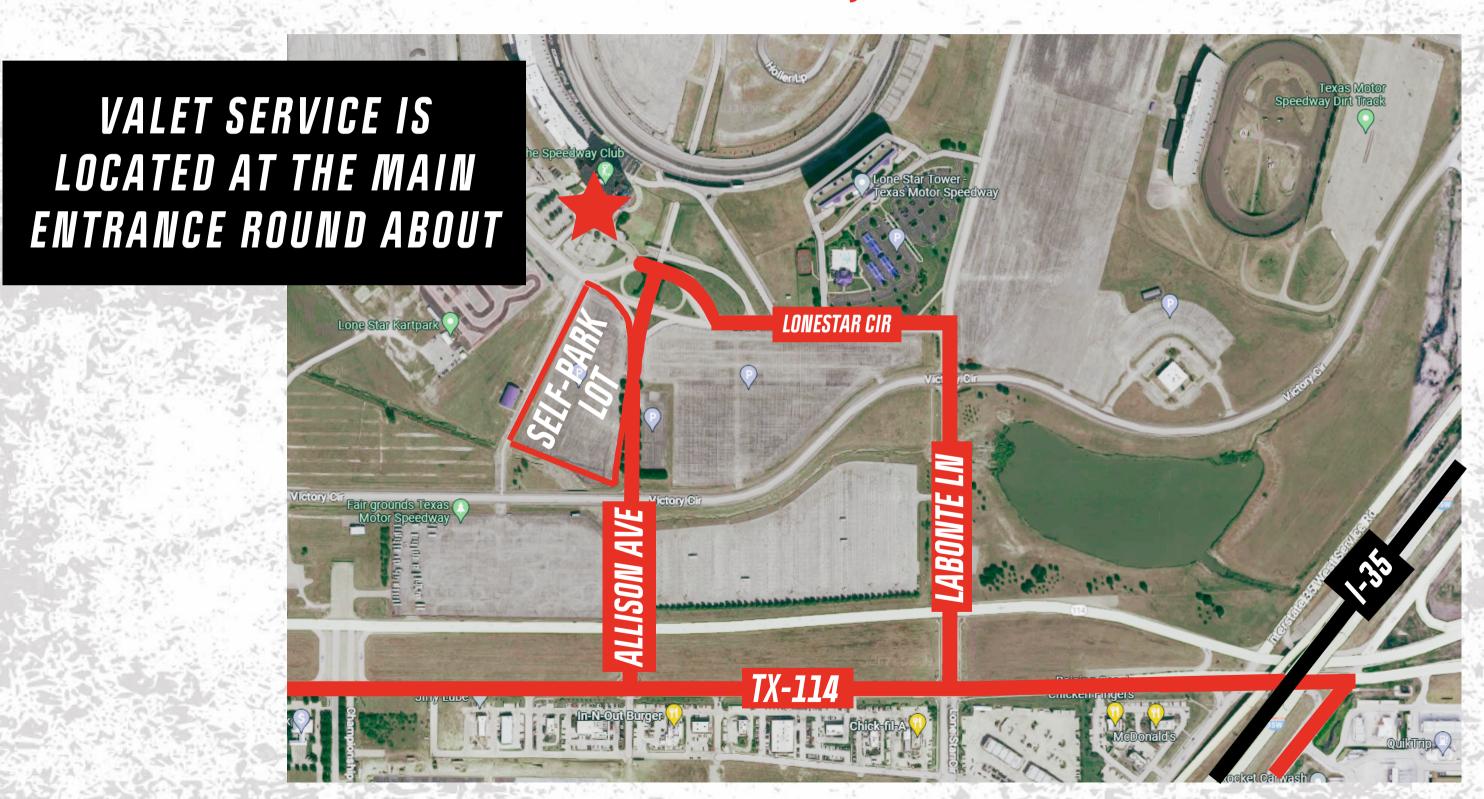

## **ADDRESS**

**3545 Lone Star Cir Fort Worth, TX 76177** 

#### PREFERRED ROUTE

Take Interstate 35W north from Fort Worth
Exit on TX 114 and turn Left under the overpass
Right on Labonte Ln then Left on Lonestar Cir
or Right on Allison Ave then Left on Lonestar Cir

## ALTERNATE ROUTE

Take Interstate 35W to U.S. 287 North
Right on FM 156 to TX 114
Right on TX 114
Left on Allison Ave then Left on Lonestar Cir

## PREFERRED ROUTE

**West from Dallas on TX 114** 

- At the junction of I35W and TX 114 continue under the bridge

Right on Labonte Ln then Left on Lonestar Cir or Right on Allison Ave then Left on Lonestar Cir