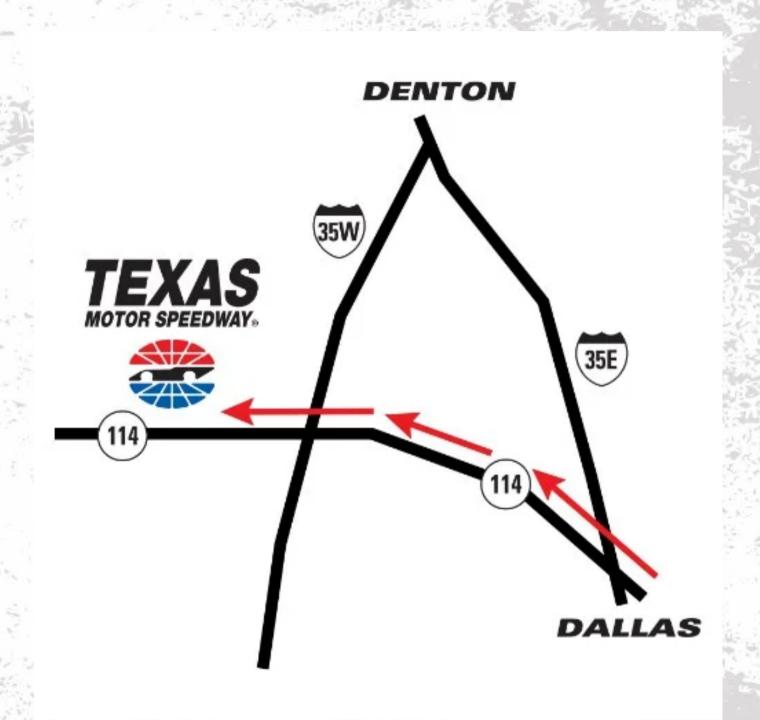

# FROM DALLAS

## PREFERRED ROUTE

**West from Dallas on TX 114** 

- At the junction of I35W and TX 114 continue under the bridge

Right on Labonte Ln then Left on Lonestar Cir or Right on Allison Ave then Left on Lonestar Cir