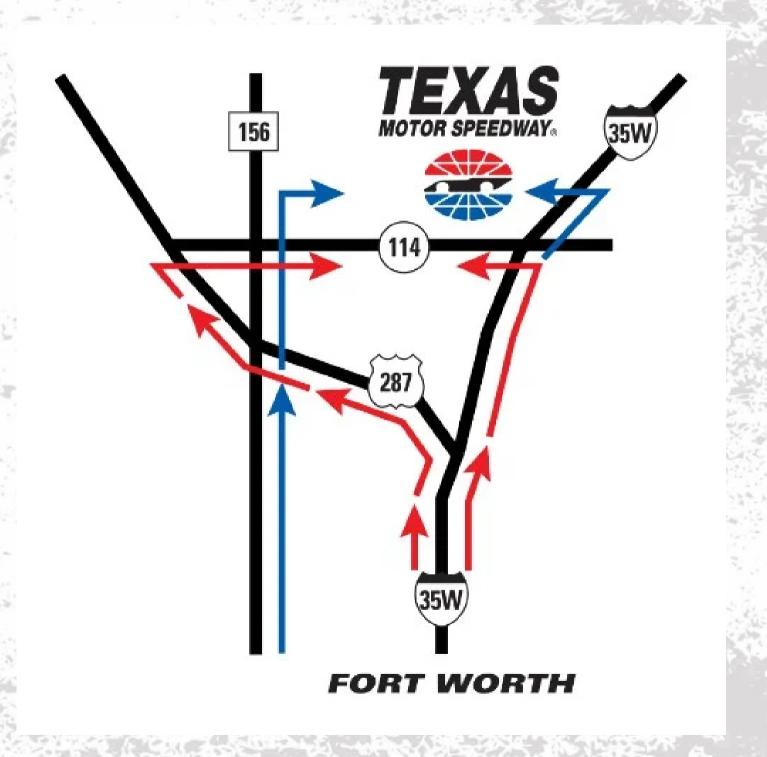

# FROM FORT WORTH

#### PREFERRED ROUTE

Take Interstate 35W north from Fort Worth
Exit on TX 114 and turn Left under the overpass
Right on Labonte Ln then Left on Lonestar Cir
or Right on Allison Ave then Left on Lonestar Cir

## ALTERNATE ROUTE

Take Interstate 35W to U.S. 287 North
Right on FM 156 to TX 114
Right on TX 114
Left on Allison Ave then Left on Lonestar Cir